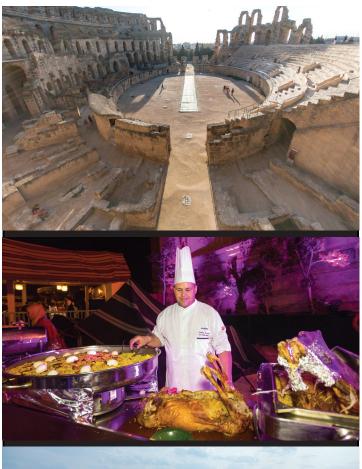

#### **Conference Venue**

Tunisia is the northernmost country in Africa and part of the Maghreb region of North Africa. It is bordered by Algeria to the west and southwest, Libya to the southeast, and the Mediterranean Sea to the north and east. Known for its tourism, Tunisia offers countless attractions, including archeological sites (dating back to the 9th Century BC). Its 1,300 km coastline along the Mediterranean boasts countless pristine, sunny and sandy beaches and resorts. The Southern part of the country features the Sahara Desert landscape.

The conference offers a great opportunity for aquaculture researchers, practitioners, decision makers and other stakeholders to meet, network and discuss all aspects of aquaculture in Africa. Exhibitors from all over the globe are expected to exhibit their products in the state-of-the-art exhibition Center. Participants will also have the opportunity to explore some famous touristic attractions in Hammamet and countrywide. Special excursionary or aquaculture tours will also be arranged to nearby marine fish farms (both large, medium and small scale); aquafeeds facilities, fish markets and some aquaculture R&D centres. Be sure to schedule time for this unique scientific, business and social event!