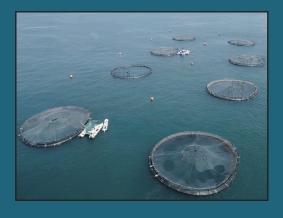

LACQUA19 will be held in San José, the capital of Costa Rica. It is the safest country in the región and with an enviable biodiversity. Costa Rica makes a great venue for LACQUA19. Aquaculture in Costa Rica is characterized by tilapia crops and other species such as shrimp and marine species.

#### **BEYOND THE CONFERENCE**

The conference will be held in three languages for spoken and written materials. The conference will include all major aquatic species cultured in Costa Rica and the other LACC countries with a special focus on tilapia, trout, shrimp and marine species.