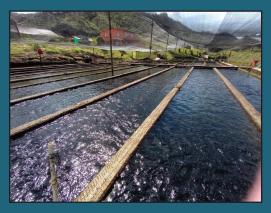

# September 24-27 2024 **PLAZA MAYOR** Medellín, Colombia

Get our meeting mobile app

The annual meeting of

Organized by

**Premier sponsors** 

Colombia has a wide hydroclimatic diversity and geographical, which has favored the development of the aquaculture, thus counting on production of species both warm waters and cold waters mainly In freshwater, mariculture is still an area for develop and strengthen. The largest species production are both red and Nilotic Tilapia, cachama, rainbow trout and native species. Aquaculture in Colombia has been growing at a rate of close to 10% per year, this is how it has reached production of about 204,000 tons in the year 2022. The main reasons for this growth are associated with productive improvement (genetic improvement, innovation in production systems, optimization in culture conditions, implementation of biosafety and quality systems).

Today Colombia has about 36,000 producers distributed throughout the national territory and it is estimated that in 31 of the 32 departments there are aquaculture production. This aquaculture production is one of the fundamental axes within the agricultural sector since it not only generates foreign currency for the country but also is considered a food safety activity for small producers located in the regions further away. On the other hand, there are departments and regions that have a greater development and have achieved the verticalization of the activity, with production plants certified exports on stamps on international stamps of quality that have allowed the export of this product generating formal jobs and improving the quality of life of people linked to aquaculture.