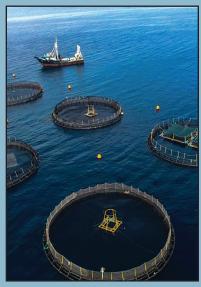

Due to the richness of its natural and hydrological resources, Mexico is considered one of the countries with the greatest aquaculture potential in the world. It is an honor for Mexico and a great opportunity that Mérida will become the capital of aquaculture during 2022. This event is expected to be a watershed in the evolution of the activity not only in the peninsula but throughout the country. #AquacultureNow.