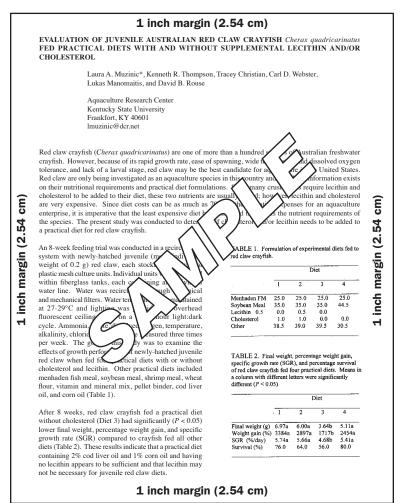

#### **INSTRUCTIONS FOR PREPARATION OF ABSTRACTS**

Expanded Abstract Format - Please refer to the sample.

- **1. TITLE OF PAPER:** The abstract title is printed in CAPITAL LETTERS, with the exception of scientific names which should be Upper/lower case and *italicized* (see example). Scientific names should not be preceded or followed by commas or parentheses or other markings.
- **2. AUTHOR(S):** The first name should be the presenting author. Use \* after the presenting author. Type in upper/lower case.
- **3. ADDRESS AND EMAIL:** Type only the <u>presenting</u> <u>author's</u> institution, address and email. Type in upper/lower case.
- 4. MAXIMUM LENGTH: One Page
- **5. PAGE SIZE:** Standard 8.5 x 11 inch paper (portrait)
- **6. MARGINS:** 1-inch margin throughout (left/right/top/bottom)
- 7. SPACING: Single spaced
- **8. PARAGRAPHS:** Paragraphs should be separated by a blank line and should not be indented.
- 9. FONTS: Character fonts should be 12 point type.
- 10. FIGURES & TABLES: Figures and tables are highly recommended. They should be reduced to the appropriate size for a one page abstract and should be clearly readable at the reduced size. The reduced figures and tables should be included in the abstract in camera-ready form.