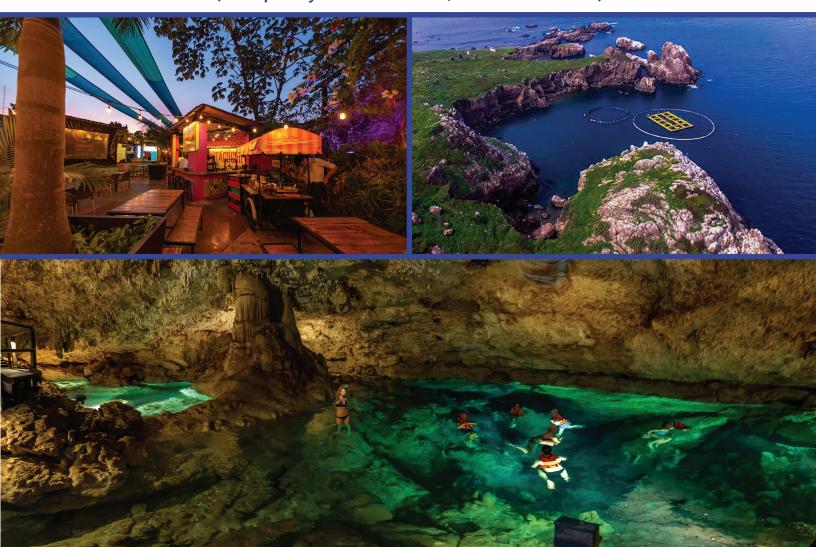

Mérida is distinguished for being one of the most beautiful cities in the world, as well as being considered one of the jewels of Latin America. With a wonderful climate, friendly and hospitable people, located in the State of Yucatan, cradle of the Mayan culture; It has various tourist attractions, among which are archaeological centers, beaches, large haciendas and majestic cenotes.

The Yucatan International Congress Center is an ecologically responsible building, equipped with state-of-the-art technology, built under the LEED Green Building certification system, it has "El Cenote" inside it, an underwater river that makes it unique in the world.

Due to the richness of its natural and hydrological resources, Mexico is considered one of the countries with the greatest aquaculture potential in the world. It is an honor for Mexico and a great opportunity that Mérida will become the capital of aquaculture during 2022. This event is expected to be a watershed in the evolution of the activity not only in the peninsula but throughout the country. #AquacultureNow.