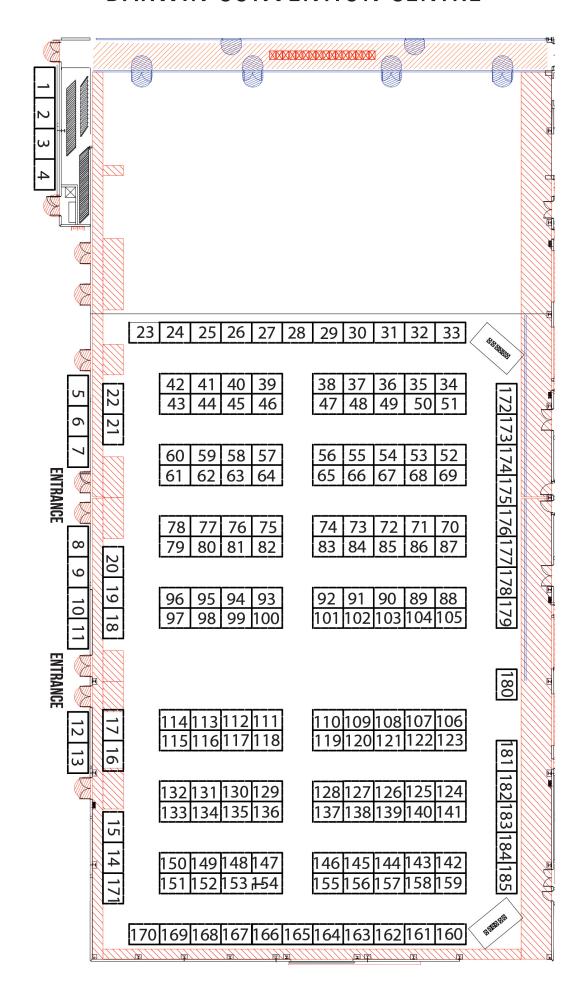

- Complete the contract on www.was.org.

DARWIN CONVENTION CENTRE Darwin, Northern Territory, Australia





#### **Booth information:**

- standard booth (2x3m): US\$2500
- corner booth (2x3): US\$2800
- All booths with hard walls, electricity, carpet, two chairs and one table, spotlights, fascia identification sign, two free passes for the WA2023 conference.

### **HOW TO RESERVE A STAND**

| Company Name:        |            |
|----------------------|------------|
| Country:             |            |
| Booths: (number)     |            |
| We request a corner: | ☐ Yes ☐ No |
| Contact Person:      |            |
| Contact Email:       |            |
| Contact Tel:         |            |
| Contact Fax:         |            |

# **WORLD AQUACULTURE 2023**

### DARWIN CONVENTION CENTRE