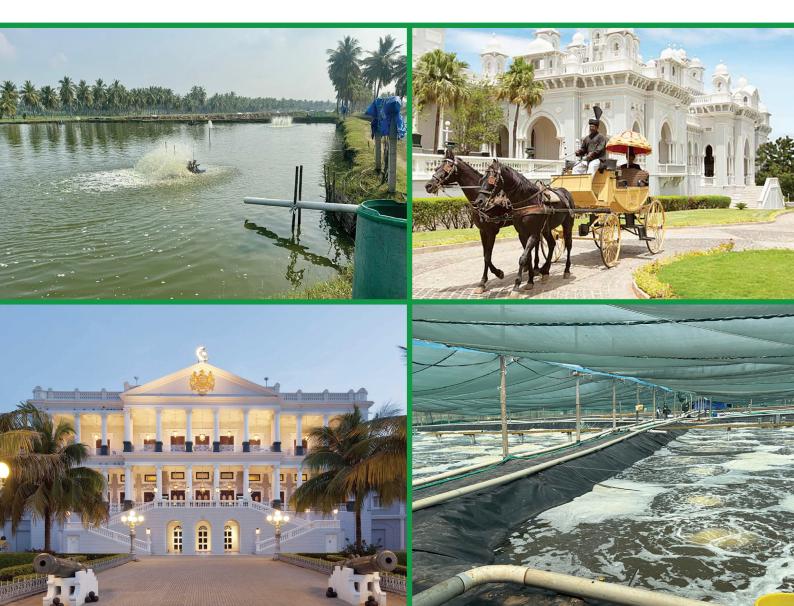

#### Hyderabad: The Heart of Tradition and Innovation

Hyderabad, the capital and largest city of Telangana state in India, is a vibrant and dynamic city where history, culture, and modernity beautifully coexist. The city, known for its blend of tradition and modern innovation, was nicknamed the "City of Pearls" for its booming pearl industry. Hyderabad is a must-visit destination in India for anyone seeking a unique experience in Asia with iconic landmarks like Charminar, Golconda Fort, and the Salar Jung Museum. The city 's natural beauty is showcased in its scenic lakes which include Hussain Sagar and Durgam Cheruvu, providing a peaceful escape from the urban bustle. Hyderabad is also a technology hub with its modern infrastructure and entrepreneurial spirit, making it a key player in the global IT landscape. In addition to its rich and diverse history and rise as a major IT hub, Hyderabad is making waves in the growing field of Aquaculture. With its proximity to major freshwater resources and a favorable climate, the city is an ideal location for sustainable aquaculture. Hyderabad has emerged as a key hub for freshwater fish farming, shrimp production, and other aquaculture ventures, helping meet the growing demand for seafood both in India and globally. Hyderabad is the perfect city to host this event, where global experts and stakeholders will gather to discuss new trends, challenges, and solutions. The event will bring together industry experts, researchers, and entrepreneurs to discuss the latest trends and solutions in sustainable aquaculture.